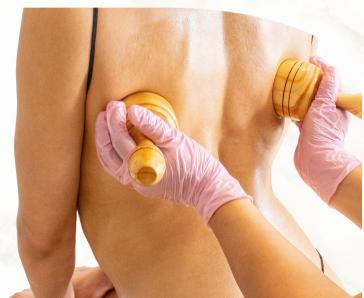

## MASSAGE THERAPY

| Therapeutic Massage                    | \$120.00 |
|----------------------------------------|----------|
| Deep Tissue Massage                    | \$140.00 |
| Post Surgical Massage                  | \$140.00 |
| Lymphatic Drainage Massage             | \$140.00 |
| Wood Therapy                           | \$140.00 |
| Body Sculping Massage                  | \$200.00 |
| Body Sculpting Package 10 sessions     | \$1500   |
| Hourglass Package 10 sessions          | \$1700   |
| Pre-Natal/Post-Natal Massage           | \$140.00 |
| Couples Massage (2 massages)           | \$240.00 |
| GOLD SPA                               | \$260/   |
| (foot ritual, swedish massage,         | person   |
| signature facial, glass of wine, jacuz | zzi)     |
| SILVER SPA                             |          |
| (foot ritual, swedish massage,         | \$160/   |
| glass of wine, jacuzzi)                | person   |